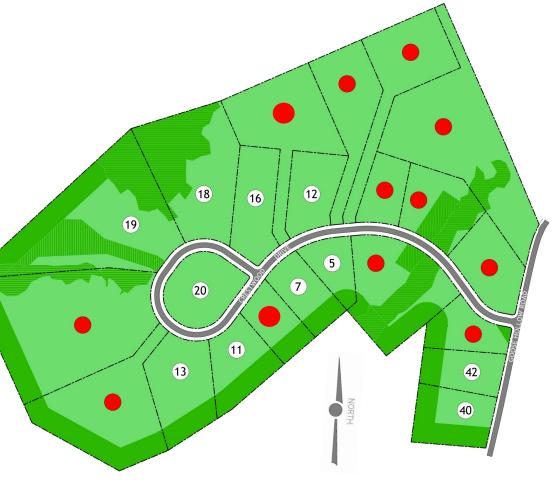

## Jeana Labas

Lic. Real Estate Salesperson, CSP jeana@roohanrealty.com Direct Line: (208) 360-1175

| Homesite                    | Description | Premium   |
|-----------------------------|-------------|-----------|
| 40 Goose Hollow Rd (Lot 23) | 2.22 acres  | \$0       |
| 42 Goose Hollow Rd (Lot 22) | 1.68 acres  | \$0       |
| 5 Crestwood Drive (Lot 16)  | 1.30 acres  | +\$5,000  |
| 7 Crestwood Drive (Lot 15)  | 1.72 acres  | +\$20,000 |
| 11 Crestwood Drive (Lot 13) | 2.22 acres  | +\$30,000 |
| 12 Crestwood Drive (Lot 4)  | 1.98 acres  | +\$20,000 |
| 13 Crestwood Drive (Lot 11) | 3.04 acres  | +\$35,000 |
| 16 Crestwood Drive (Lot 6)  | 2.38 acres  | +\$45,000 |
| 18 Crestwood Drive (Lot 7)  | 5.27 acres  | +\$60,000 |
| 19 Crestwood Drive (Lot 8)  | 8.13 acres  | +\$50,000 |
| 20 Crestwood Drive (Lot 12) | 2.34 acres  | +\$35,000 |
|                             |             |           |