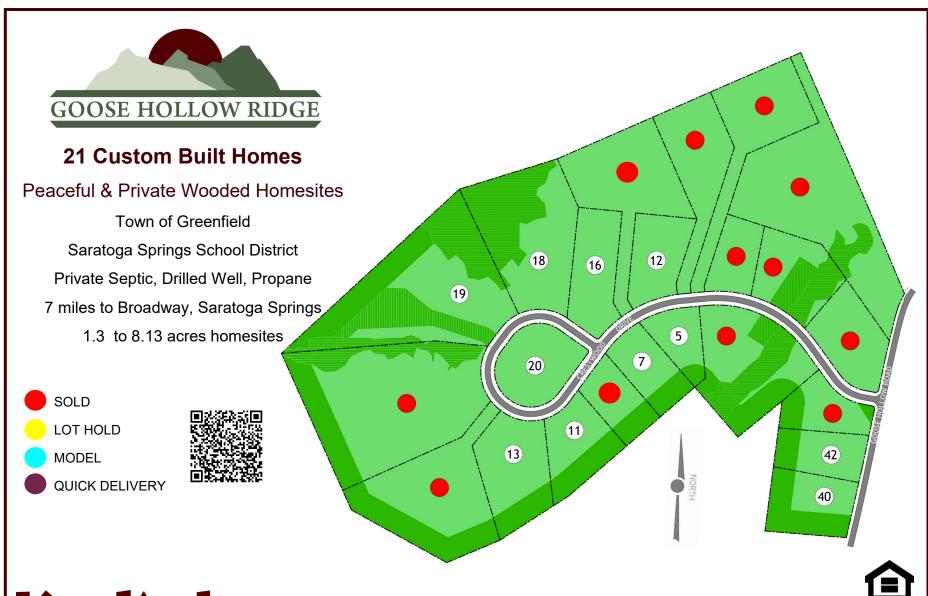

## Jeana Labas

Lic. Real Estate Salesperson, CSP jeana@roohanrealty.com Direct Line: (208) 360-1175

| Homesite                    | Description | Premium   |
|-----------------------------|-------------|-----------|
| 40 Goose Hollow Rd (Lot 23) | 2.22 acres  | \$0       |
| 42 Goose Hollow Rd (Lot 22) | 1.68 acres  | \$0       |
| 5 Crestwood Drive (Lot 16)  | 1.30 acres  | +\$5,000  |
| 7 Crestwood Drive (Lot 15)  | 1.72 acres  | +\$20,000 |
| 11 Crestwood Drive (Lot 13) | 2.22 acres  | +\$30,000 |
| 12 Crestwood Drive (Lot 4)  | 1.98 acres  | +\$20,000 |
| 13 Crestwood Drive (Lot 11) | 3.04 acres  | +\$35,000 |
| 16 Crestwood Drive (Lot 6)  | 2.38 acres  | +\$45,000 |
| 18 Crestwood Drive (Lot 7)  | 5.27 acres  | +\$60,000 |
| 19 Crestwood Drive (Lot 8)  | 8.13 acres  | +\$50,000 |
| 20 Crestwood Drive (Lot 12) | 2.34 acres  | +\$35,000 |
|                             |             |           |