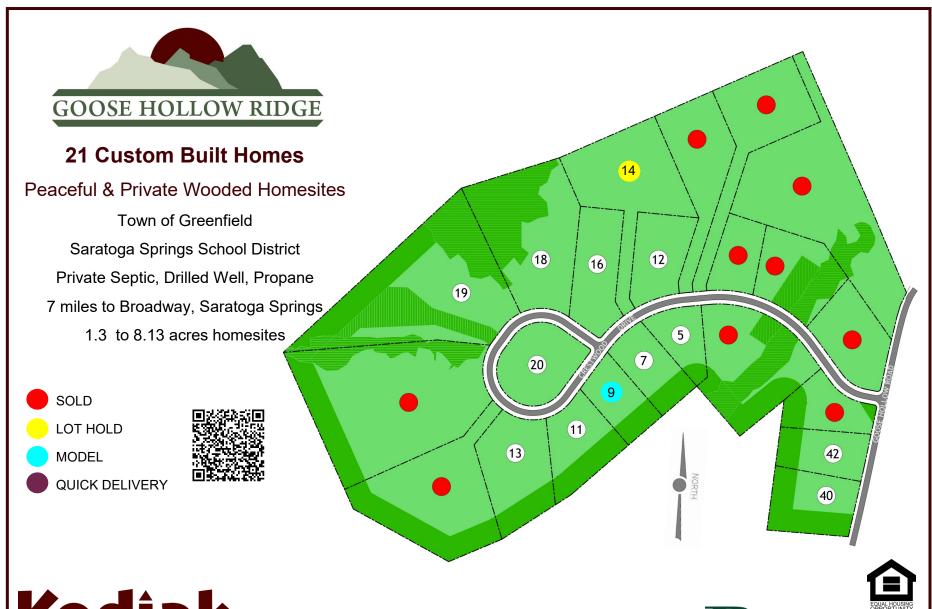

## Jeana Labas

Lic. Real Estate Salesperson, CSP jeana@roohanrealty.com Direct Line: (208) 360-1175

| GOOSE HOL                   | LOW RII     | OGE          |
|-----------------------------|-------------|--------------|
| Homesite                    | Description | Premium      |
| 40 Goose Hollow Rd (Lot 23) | 2.22 acres  | \$0          |
| 42 Goose Hollow Rd (Lot 22) | 1.68 acres  | \$0          |
| 5 Crestwood Drive (Lot 16)  | 1.30 acres  | +\$5,000     |
| 7 Crestwood Drive (Lot 15)  | 1.72 acres  | +\$20,000    |
| 9 Crestwood Drive (Lot 14)  | 1.54 acres  | Model Offere |
|                             |             | at \$924,000 |
| 11 Crestwood Drive (Lot 13) | 2.22 acres  | +\$30,000    |
| 12 Crestwood Drive (Lot 4)  | 1.98 acres  | +\$20,000    |
| 13 Crestwood Drive (Lot 11) | 3.04 acres  | +\$35,000    |
| 14 Crestwood Drive (Lot 5)  | 4.33 acres  | +\$100,000   |
| 16 Crestwood Drive (Lot 6)  | 2.38 acres  | +\$45,000    |
| 18 Crestwood Drive (Lot 7)  | 5.27 acres  | +\$60,000    |
| 19 Crestwood Drive (Lot 8)  | 8.13 acres  | +\$50,000    |
| 20 Crestwood Drive (Lot 12) | 2.34 acres  | +\$35,000    |
|                             |             |              |